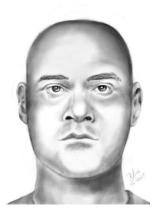

The youth sustained an injury and was transported to the hospital where he required overnight hospitalization. Since the incident, a composite sketch artist has worked with the youth to create a composite drawing of the suspect.

The suspect is described as 30-40 years old; 5'9 - 5'10 with a muscular build; stubbled blonde and grey facial hair; short, balding grey and blonde hair; and wearing a blue shirt, brown cargo pants and sandals.